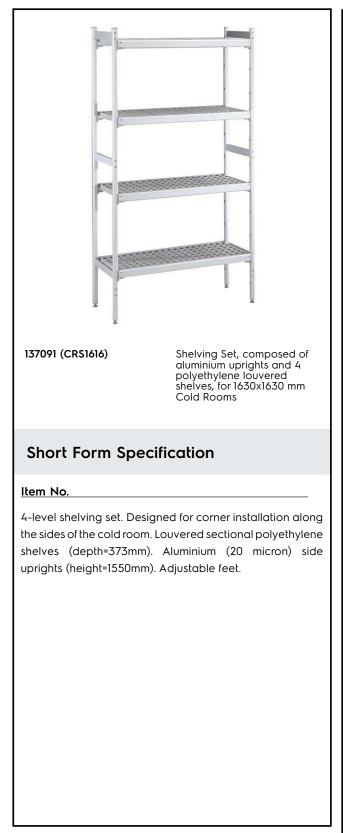

# FROFESSIONAL

Stainless Steel Preparation Aluminum Shelving Set for 1630x1630 mm cold rooms

| ITEM #  |  |
|---------|--|
| MODEL # |  |
| NAME #  |  |
| SIS #   |  |
| AIA #   |  |

### **Main Features**

- Complete shelving system allows rapid and easy fixing of the shelves to the uprights.
- GN 1/1, GN 1/2 and GN 1/3 can be inserted into the frame.

## Construction

- Uprights and shelf frames constructed entirely in anodized aluminium (20 micron).
- 4 tiers.
- Shelves made by section of polyethylene tablets.
- Sectional polyethylene shelves are dishwasher safe.

#### Key Information:

| Uprights                     |         |
|------------------------------|---------|
| 137091 (CRS1616)             | 2       |
| External dimensions, Width:  | 708 mm  |
| External dimensions, Depth:  | 373 mm  |
| External dimensions, Height: | 1550 mm |
| Max loading weight:          | 2500 kg |
| Net weight:                  | 55 kg   |
|                              |         |