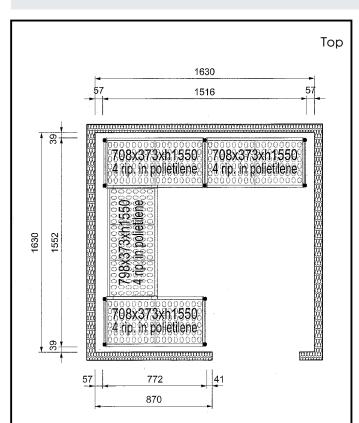

# FROFESSIONAL

Stainless Steel Preparation Aluminum Shelving Set for 1630x1630 mm cold rooms

| ITEM #  |  |
|---------|--|
| MODEL # |  |
| NAME #  |  |
| SIS #   |  |
| AIA #   |  |

## Construction

- Uprights and shelf frames constructed entirely in anodized aluminium (20 micron).
- 4 tiers.
- Shelves made by section of polyethylene tablets.
- Sectional polyethylene shelves are dishwasher safe.

#### Key Information:

| Uprights                     |         |
|------------------------------|---------|
| 137091 (CRS1616)             | 2       |
| External dimensions, Width:  | 708 mm  |
| External dimensions, Depth:  | 373 mm  |
| External dimensions, Height: | 1550 mm |
| Max loading weight:          | 2500 kg |
| Net weight:                  | 55 kg   |
|                              |         |